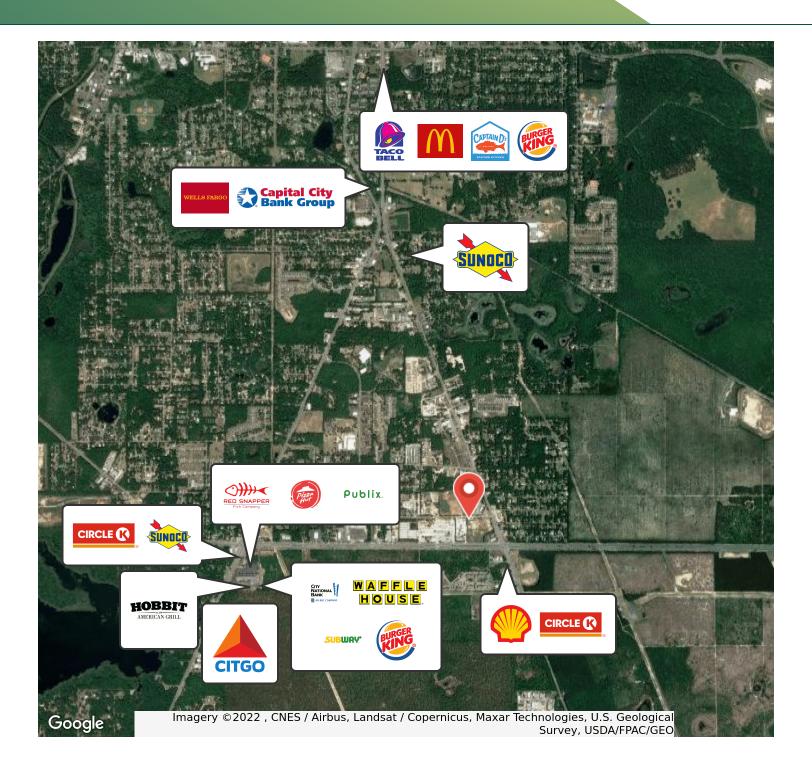

#### **PROPERTY HIGHLIGHTS**

- Property has an operational 1,334 sf office building located on Parcel 1A
- 445 ft of Capital Circle Southeast frontage as well as frontage on Woodville highway and Crossway Road.
- This property is located inside of a no flood zone within city limits and zoned for industrial use.
- Woodville highway (property fronts to the North) Is currently in design of a roadway expansion to be four laned
- St Joe Company has a master community called Southwood with thousands of new residential and commercial units within