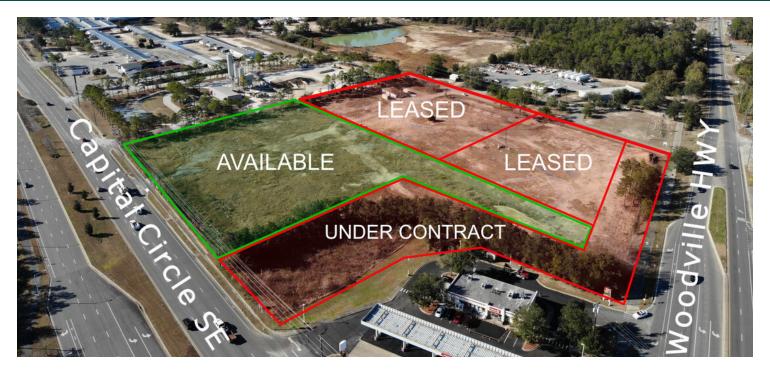

#### **PROPERTY DESCRIPTION**

Parcel 1A (2.38 acres) leased until 12/31/2023 to national credit Parcel 1B (2.38 acres) leased

Parcel 2A (2.55 acres) is vacant. Available for lease at \$5,800/Mo gross

Parcel 2B (2 +/- acres) under contract for development

#### **PROPERTY HIGHLIGHTS**

- Property has an operational 1,334 sf office building located on Parcel 1A
- 445 ft of Capital Circle Southeast frontage as well as frontage on Woodville highway and Crossway Road.
- This property is located inside of a no flood zone within city limits and zoned for industrial use.
- Woodville highway (property fronts to the North) Is currently in design of a roadway expansion to be four laned
- St Joe Company has a master community called Southwood with thousands of new residential and commercial units within