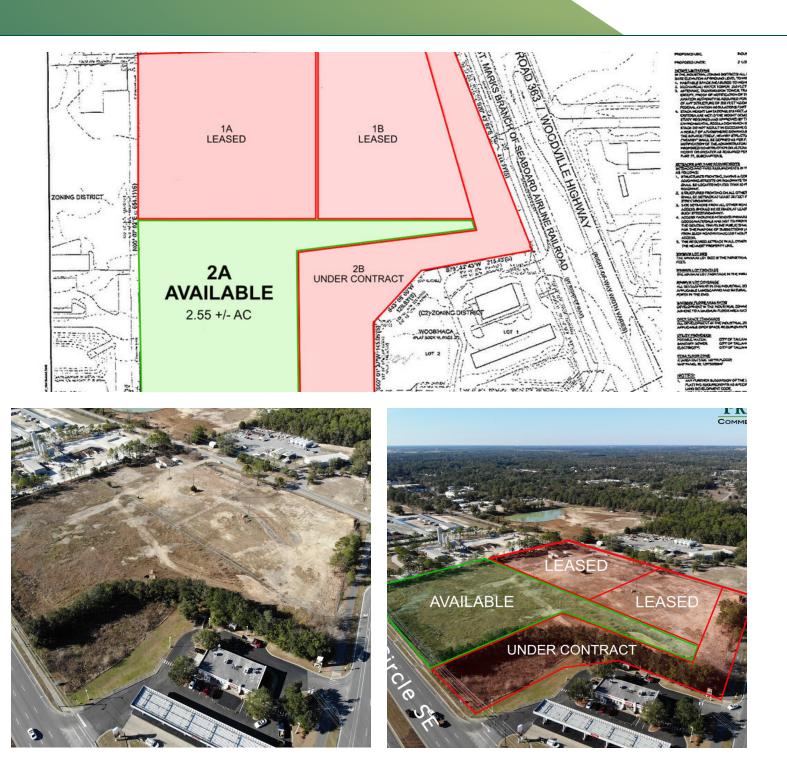

#### **PROPERTY DESCRIPTION**

Parcel 1A (2.38 acres) leased until 12/31/2023 to national credit Parcel 1B (2.38 acres) leased

Parcel 2A (2.55 acres) is vacant. Available for lease at \$5,800/Mo gross

Parcel 2B (2 +/- acres) under contract for development

#### **PROPERTY HIGHLIGHTS**

- Property has an operational 1,334 sf office building located on Parcel 1A
- 445 ft of Capital Circle Southeast frontage as well as frontage on Woodville highway and Crossway Road.
- This property is located inside of a no flood zone within city limits and zoned for industrial use.
- Woodville highway (property fronts to the North) Is currently in design of a roadway expansion to be four laned
- St Joe Company has a master community called Southwood with thousands of new residential and commercial units within