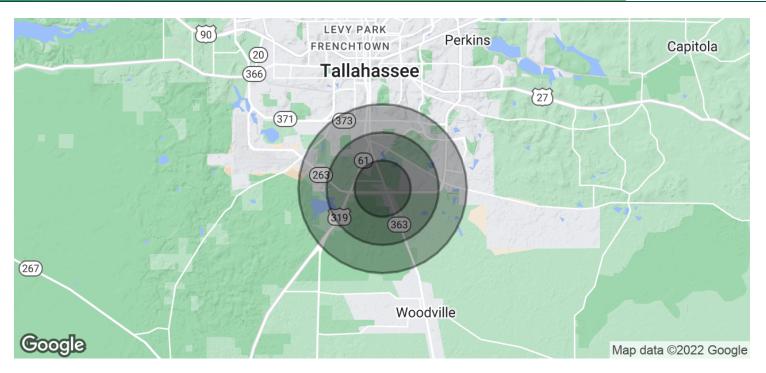

#### **OFFERING SUMMARY**

| Lease Rate:       | Ś        | \$5,800.00 per month (Gross) |            |  |
|-------------------|----------|------------------------------|------------|--|
| Available:        |          |                              | 2.55 Acres |  |
| Lot Size:         |          |                              | 9 Acres    |  |
| DEMOGRAPHICS      | 1 MILE   | 2 MILES                      | 3 MILES    |  |
| Total Households  | 773      | 4,168                        | 7,076      |  |
| Total Population  | 1,681    | 9,909                        | 17,631     |  |
| Average HH Income | \$41,076 | \$43,575                     | \$47,138   |  |

### PREMIER COMMERCIAL GROUP

Tallahassee, FL 32305

850.933.5899

| POPULATION           | 1 MILE    | 2 MILES   | 3 MILES   |
|----------------------|-----------|-----------|-----------|
| Total Population     | 1,681     | 9,909     | 17,631    |
| Average Age          | 35.6      | 32.3      | 31.3      |
| Average Age (Male)   | 30.1      | 29.8      | 29.2      |
| Average Age (Female) | 38.1      | 33.0      | 32.0      |
| HOUSEHOLDS & INCOME  | 1 MILE    | 2 MILES   | 3 MILES   |
| Total Households     | 773       | 4,168     | 7,076     |
| # of Persons per HH  | 2.2       | 2.4       | 2.5       |
| Average HH Income    | \$41,076  | \$43,575  | \$47,138  |
| Average House Value  | \$415,200 | \$184,199 | \$251,327 |